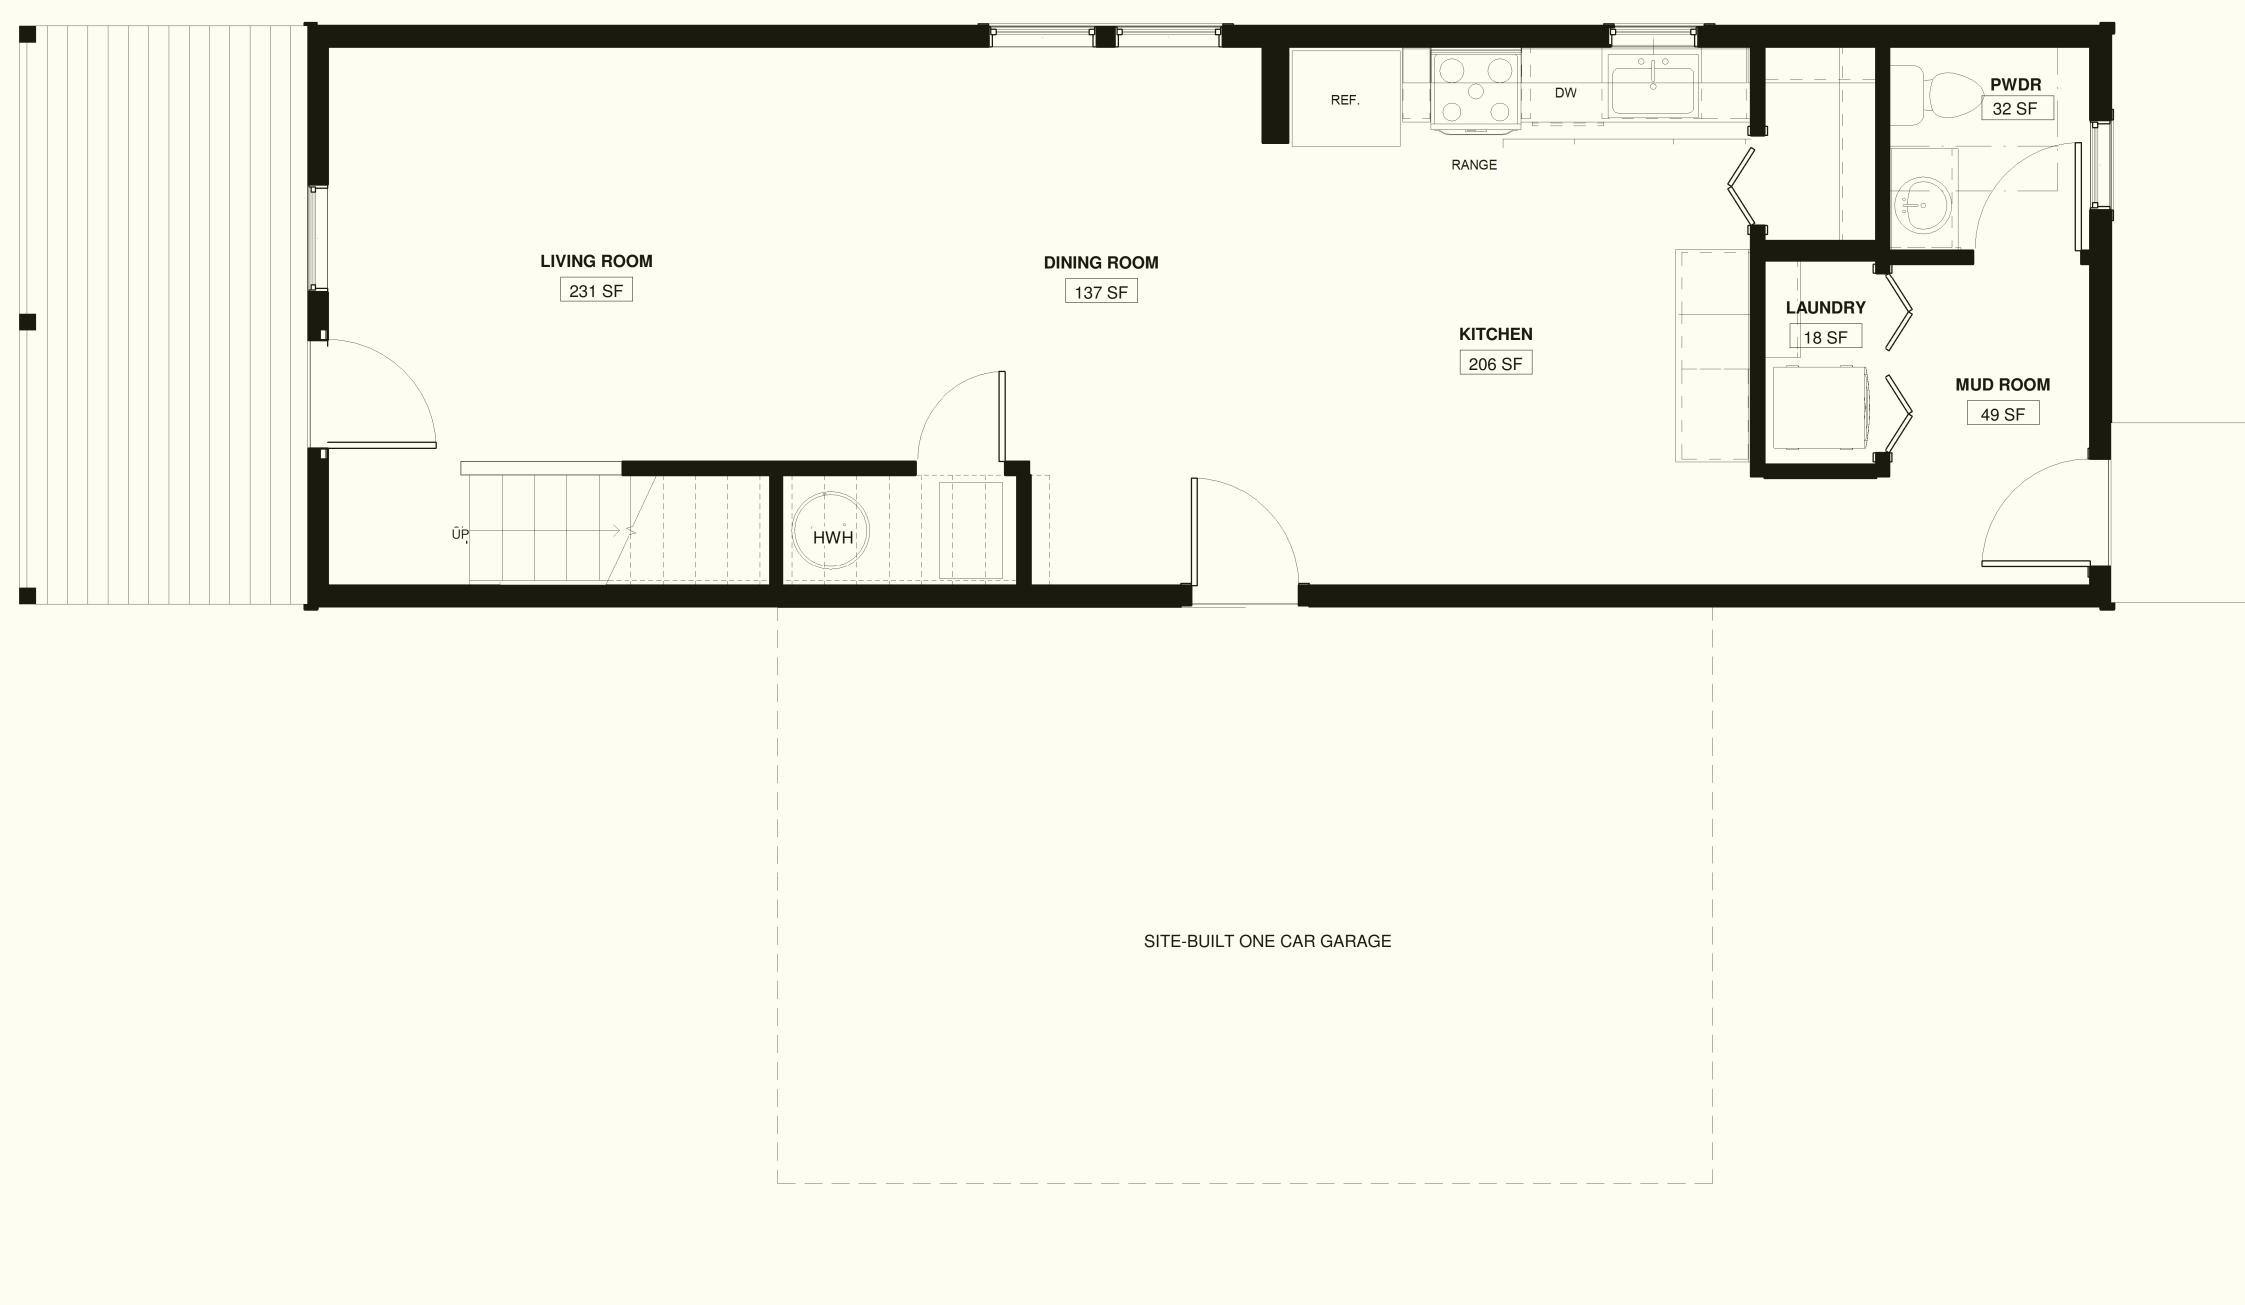

Torreys w/ Garage Model Standalone 3 Bedroom 2.5 Bath, 1600 sq. ft. w/ Attached Garage Lots 19 & 20

### 1st Floor

Torreys w/ Garage Model Standalone 3 Bedroom 2.5 Bath, 1600 sq. ft. w/ Attached Garage Lots 19 & 20