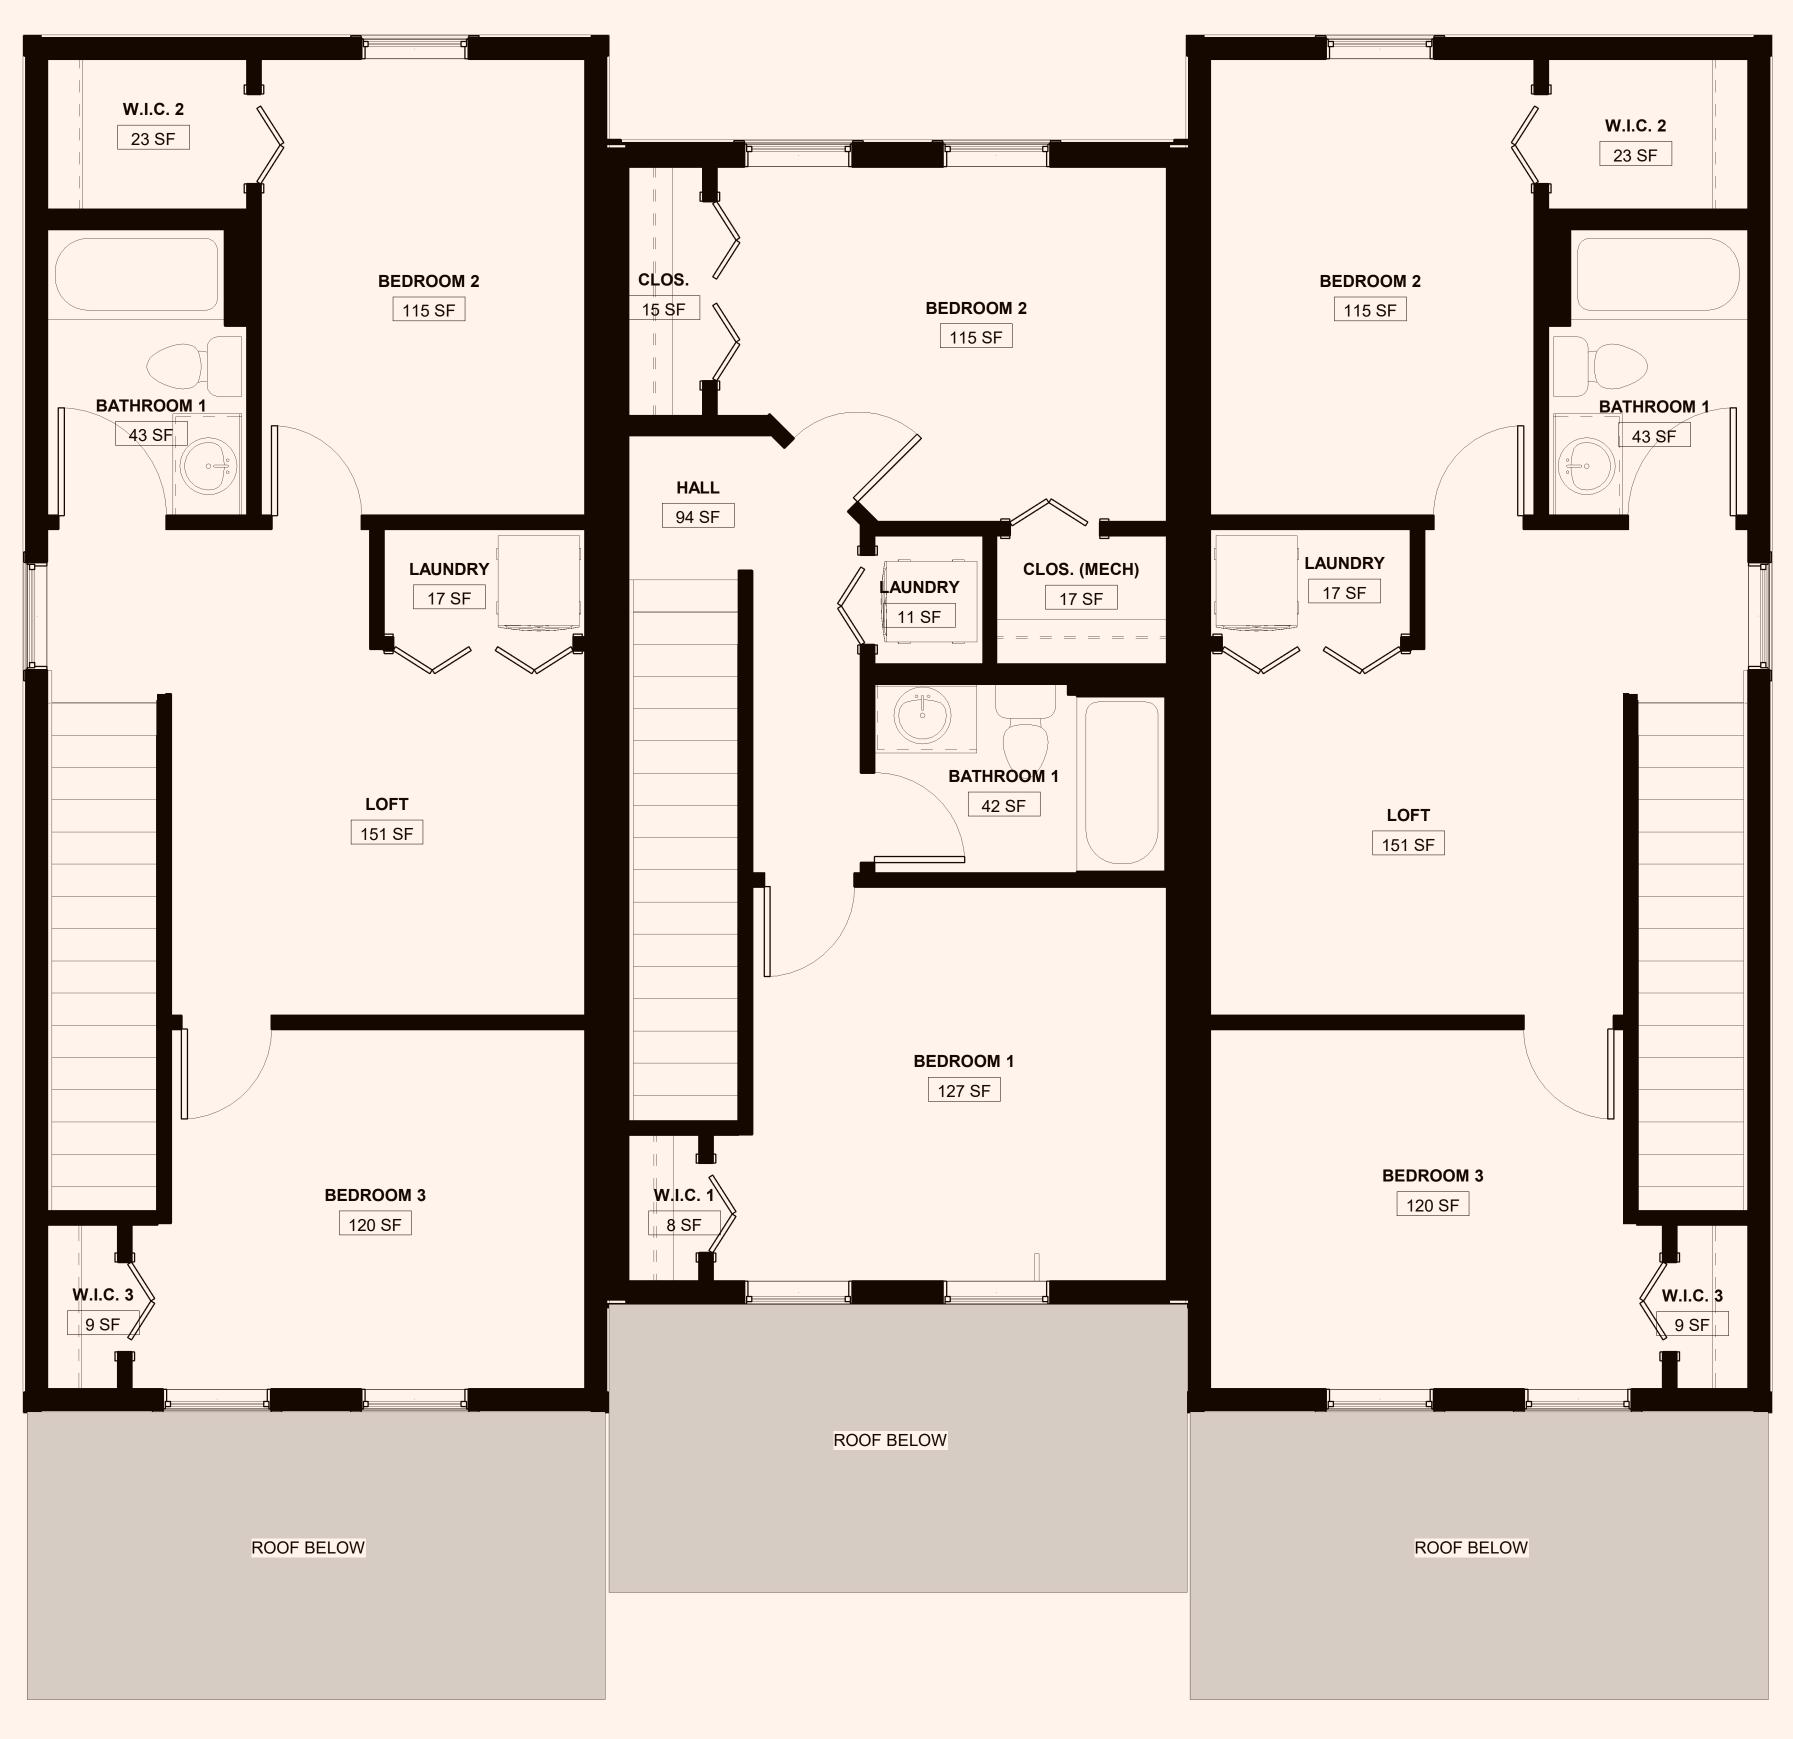

# Shavano/Antero/Shavano Model Attached Shared Wall 2 Bed 2 Bath 1024 sq. ft. with a 2 Bed/1 Flexroom, 2 Bath 1216 Sq Ft.on either side-Lots 4, 5, 6 & 9, 10, 11 & 14, 15, 16

Disclaimer: Artist renderings may not be to scale, and homes may not be built as shown. Ouray Homes, LLC reserves the right to change plans, elevations, specifications, materials, and pricing without prior notice. Dimensions and other measurements including square footage may vary as depicted. Your individual contract supersedes all features listed here and may differ in final details, specifications and finishes.