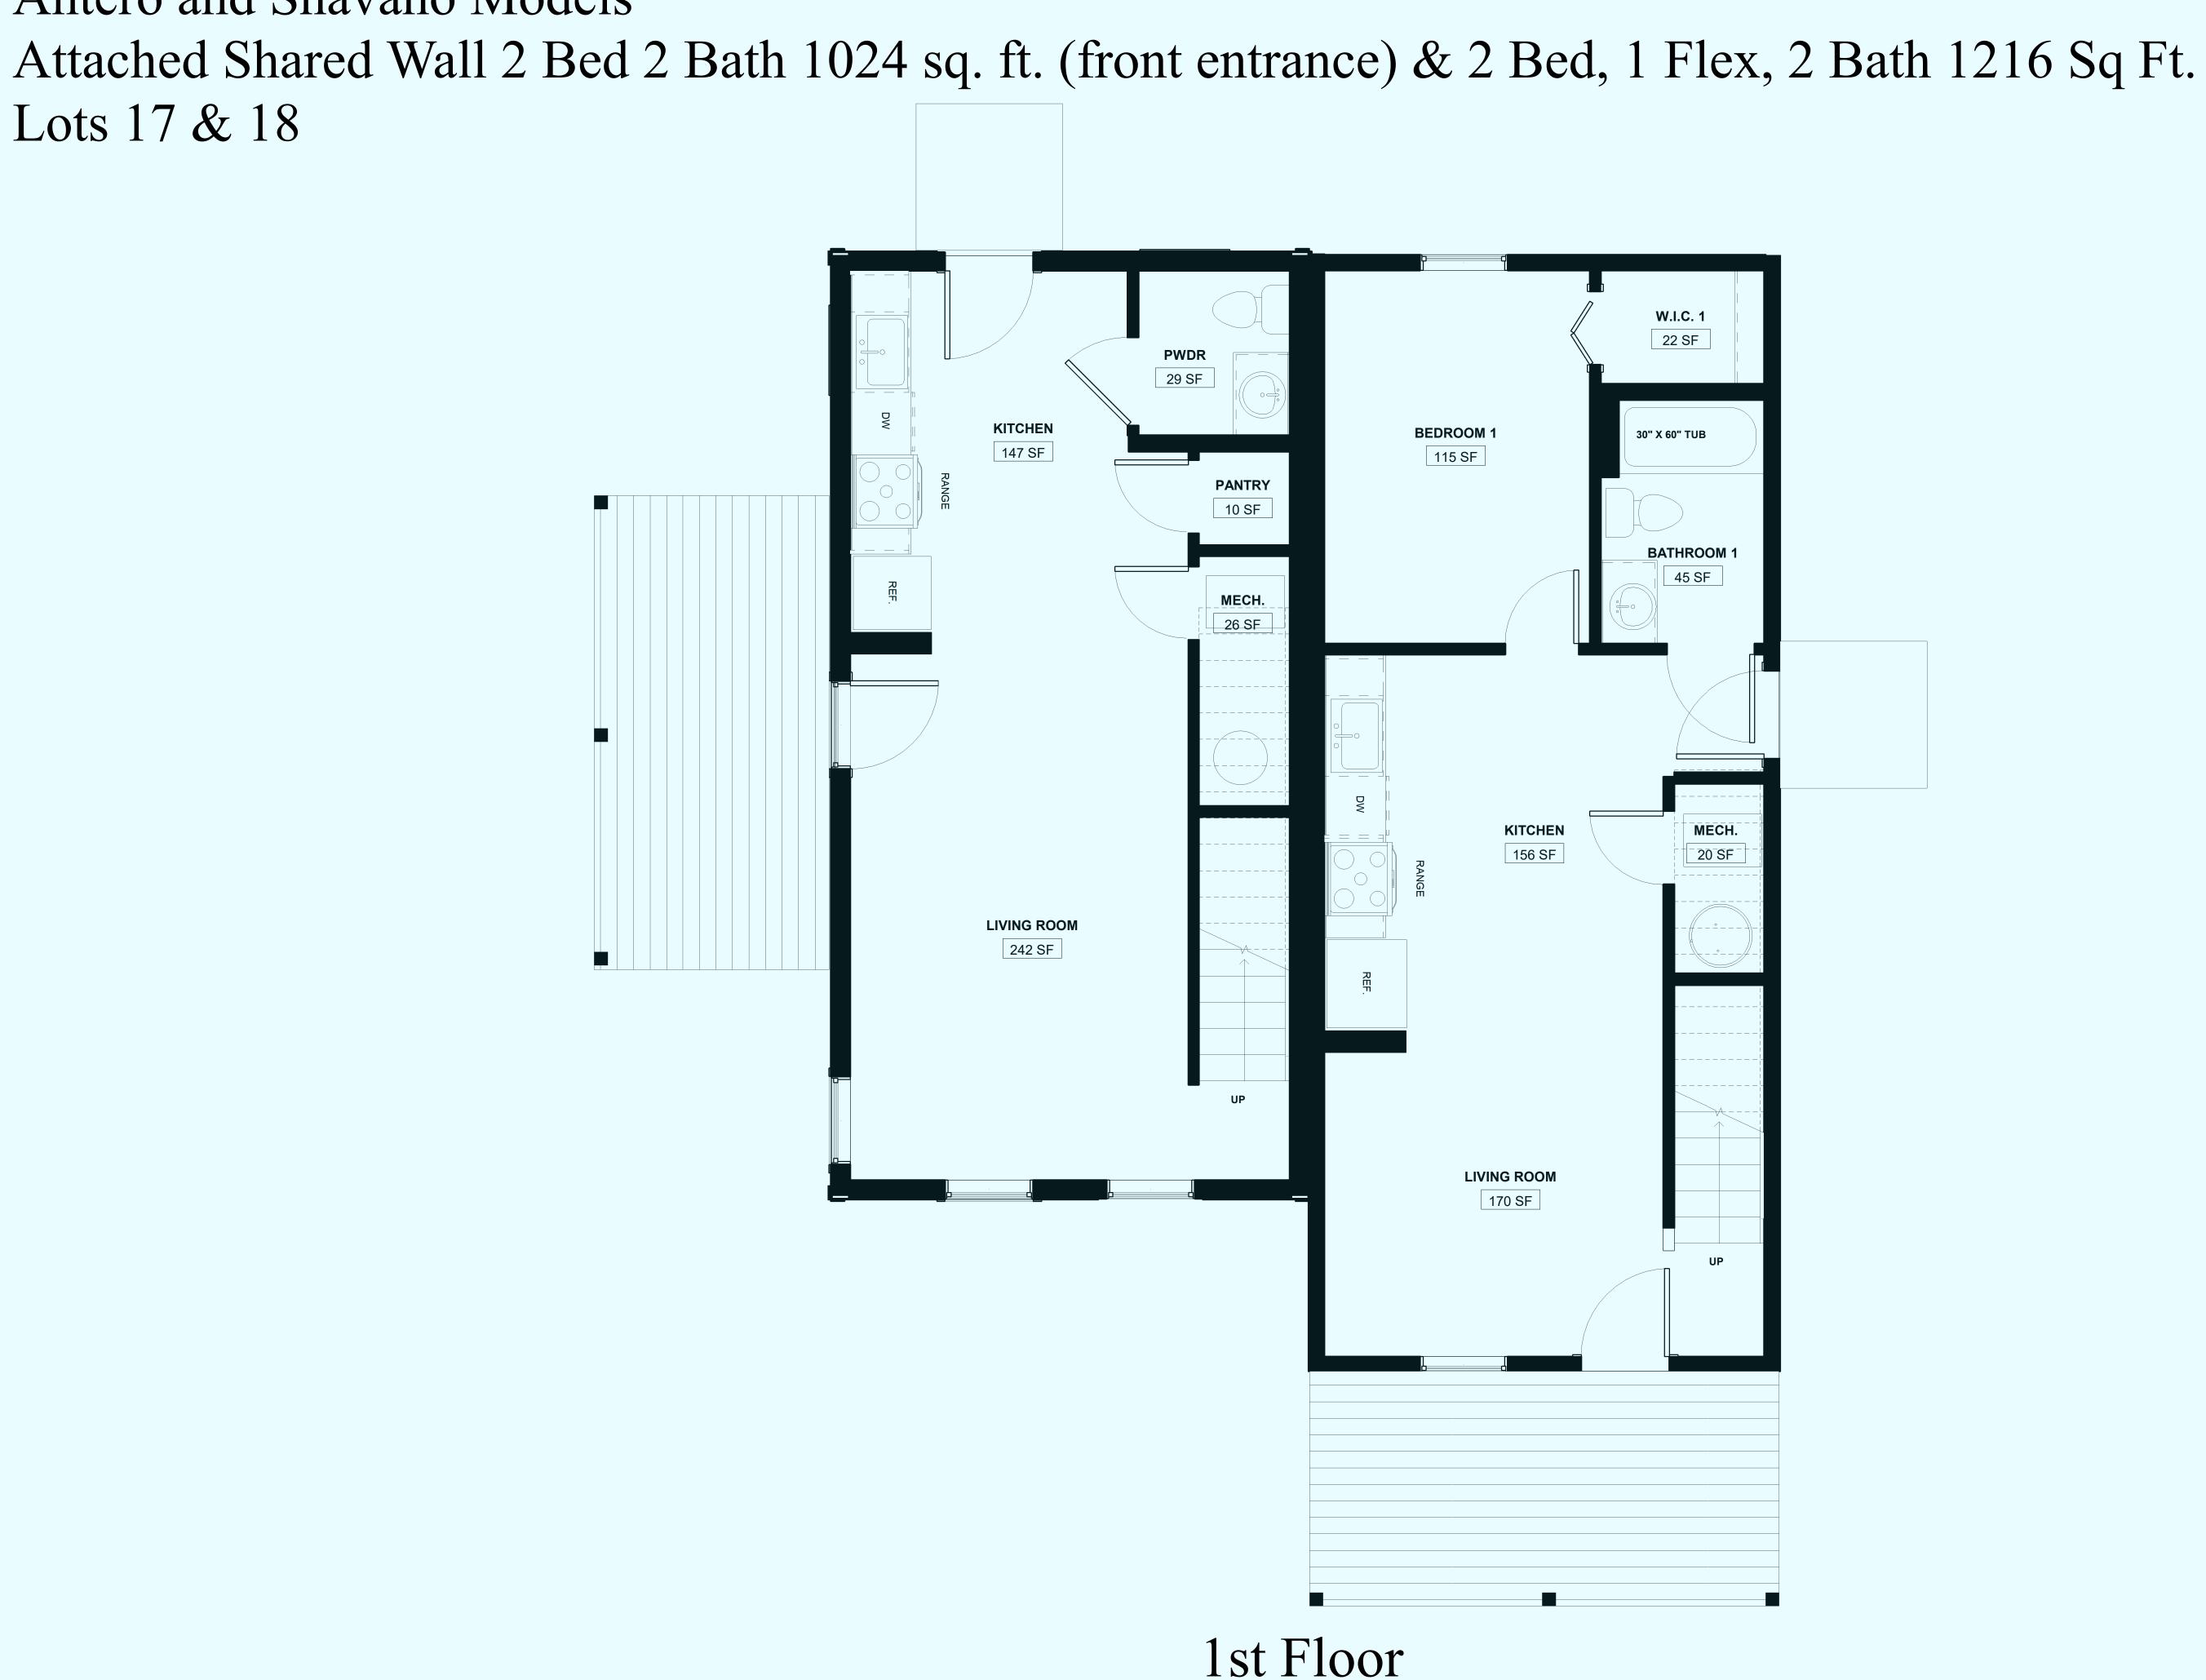

### 1st Floor

Antero and Shavano Models Lots 17 & 18

## Antero and Shavano Models Attached Shared Wall 2 Bed 2 Bath 1024 sq. ft. (front entrance) & 2 Bed, 1 Flex, 2 Bath 1216 Sq Ft. Lots 17 & 18

Disclaimer: Artist renderings may not be to scale, and homes may not be built as shown. Ouray Homes, LLC reserves the right to change plans, elevations, specifications, materials, and pricing without prior notice. Dimensions and other measurements including square footage may vary as depicted. Your individual contract supersedes all features listed here and may differ in final details, specifications and finishes.