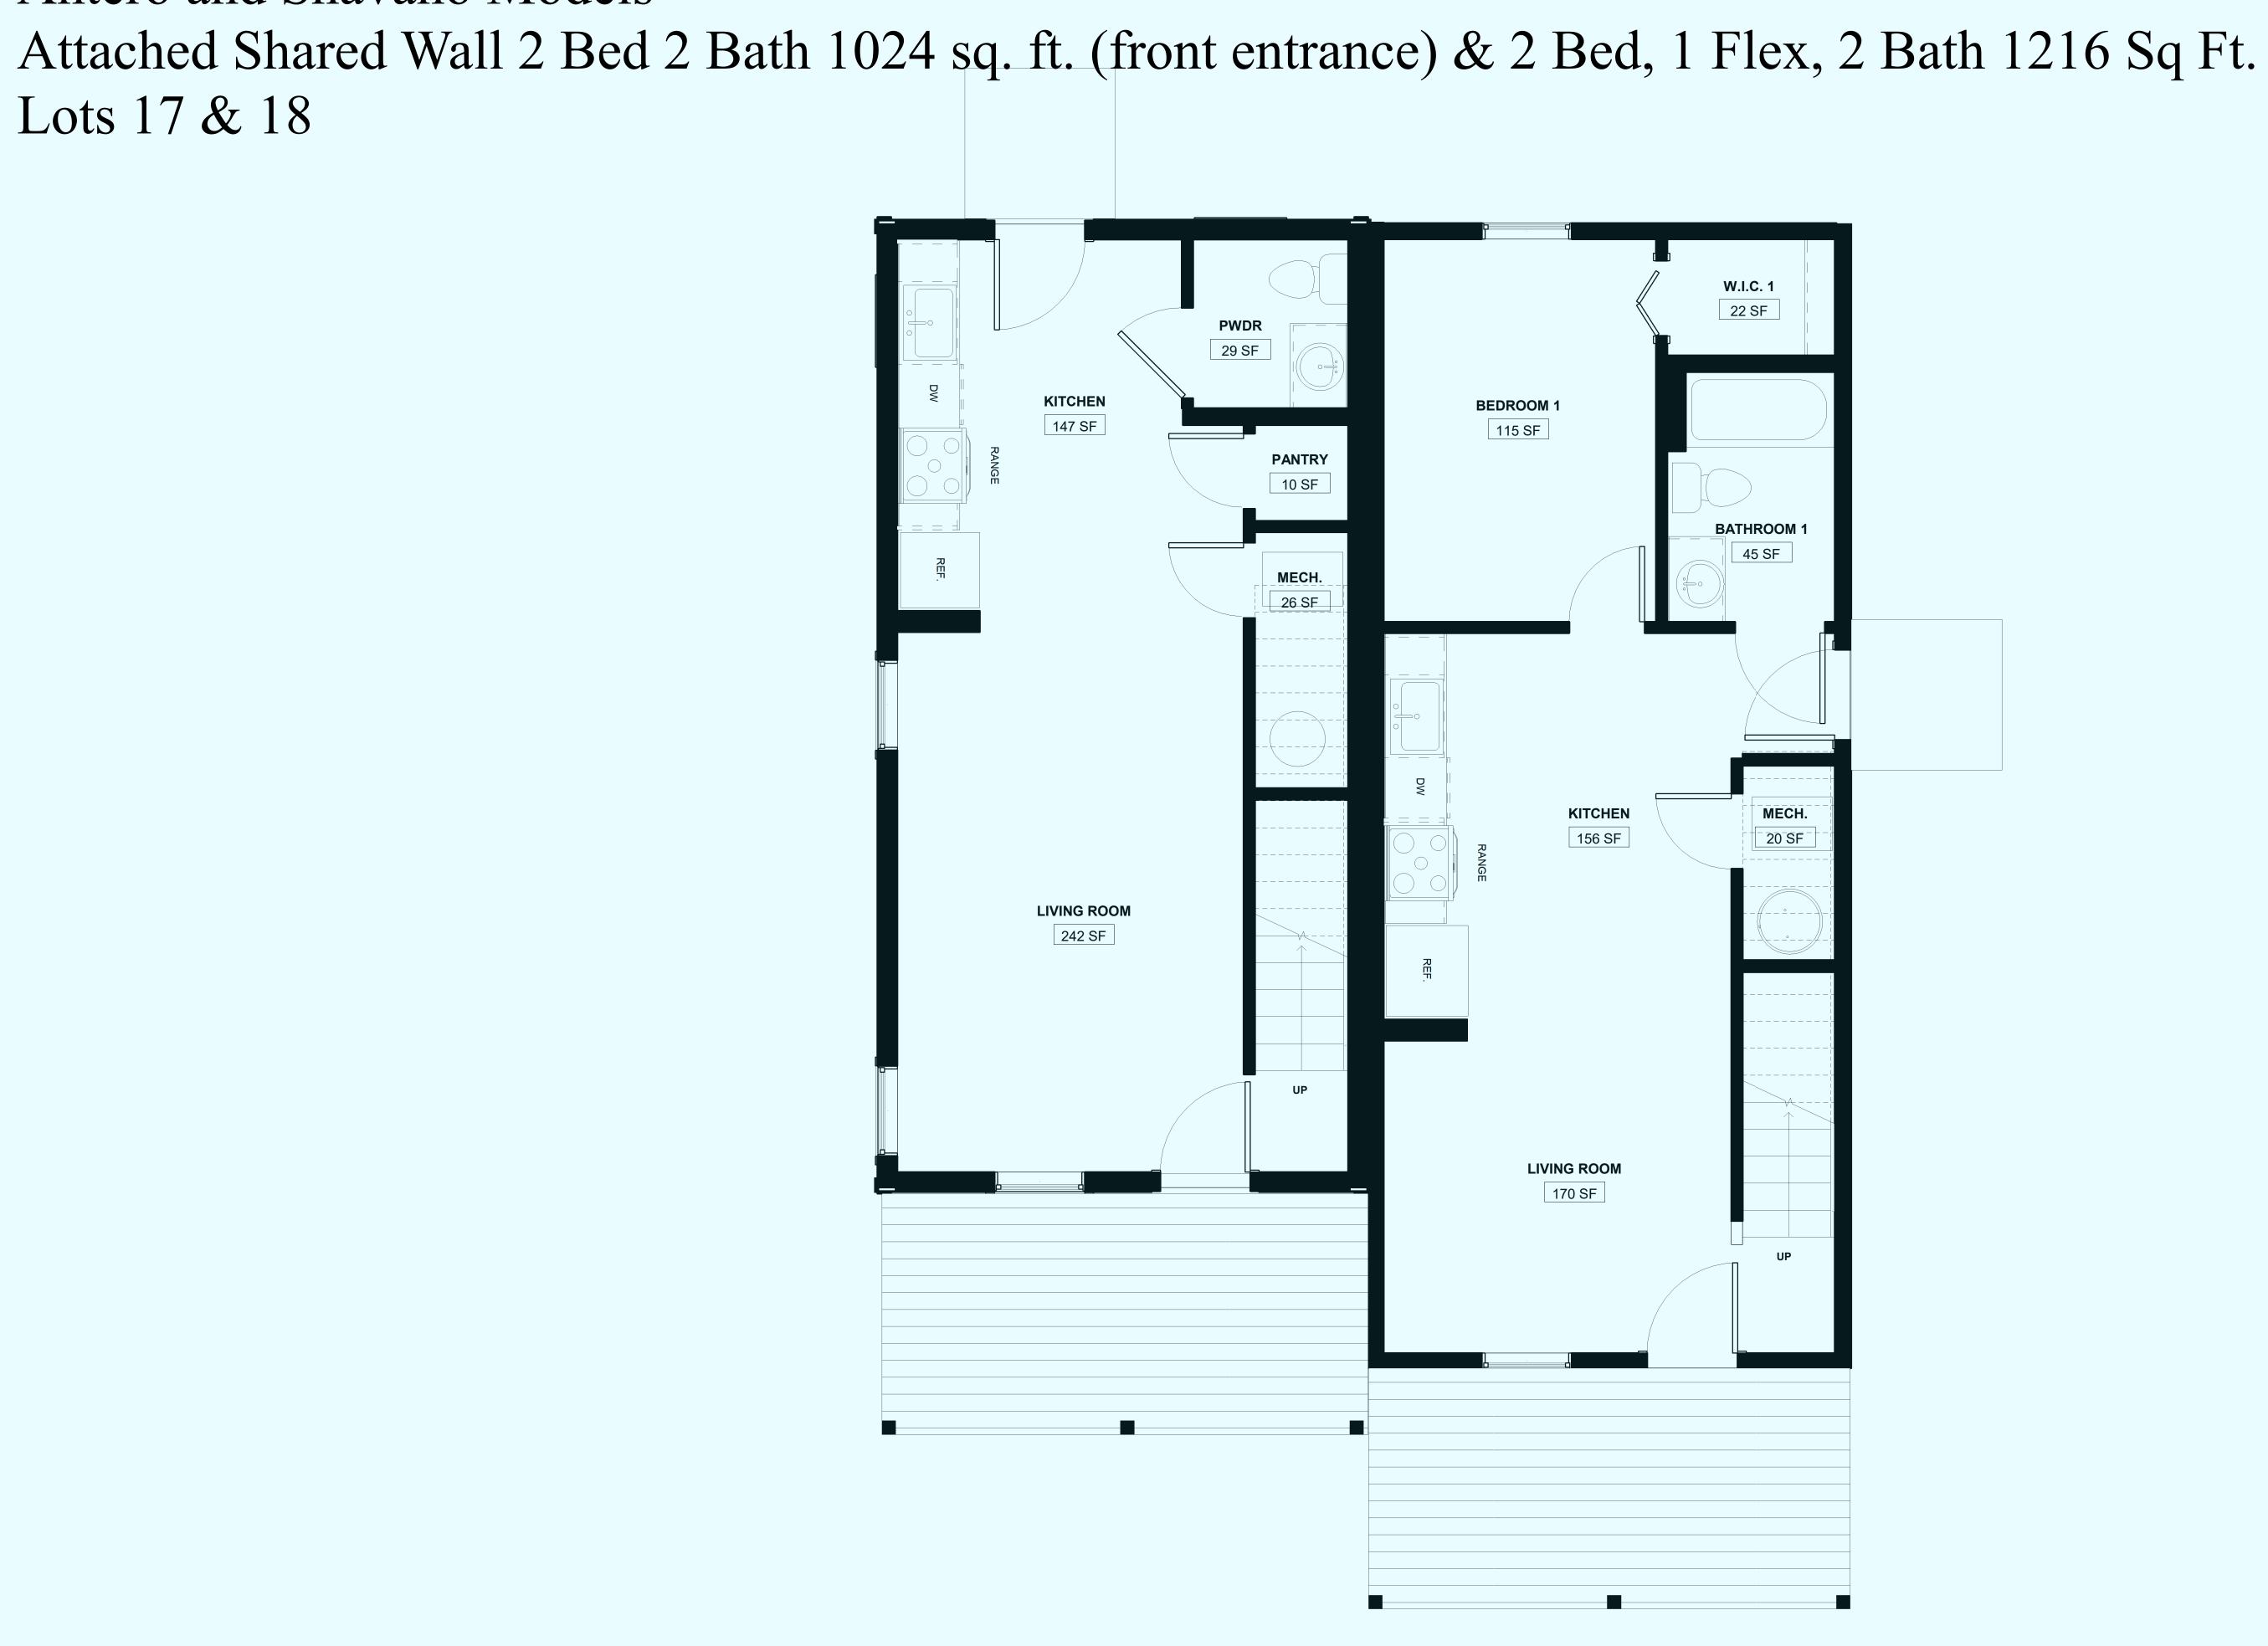

### 1st Floor

Antero and Shavano Models Lots 17 & 18

## Antero and Shavano Models Attached Shared Wall 2 Bed 2 Bath 1024 sq. ft. (front entrance) & 2 Bed, 1 Flex, 2 Bath 1216 Sq Ft. Lots 17 & 18

Disclaimer: Artist renderings may not be to scale, and homes may not be built as shown. Ouray Homes, LLC reserves the right to change plans, elevations, specifications, materials, and pricing without prior notice. Dimensions and other measurements including square footage may vary as depicted. Your individual contract supersedes all features listed here and may differ in final details, specifications and finishes.