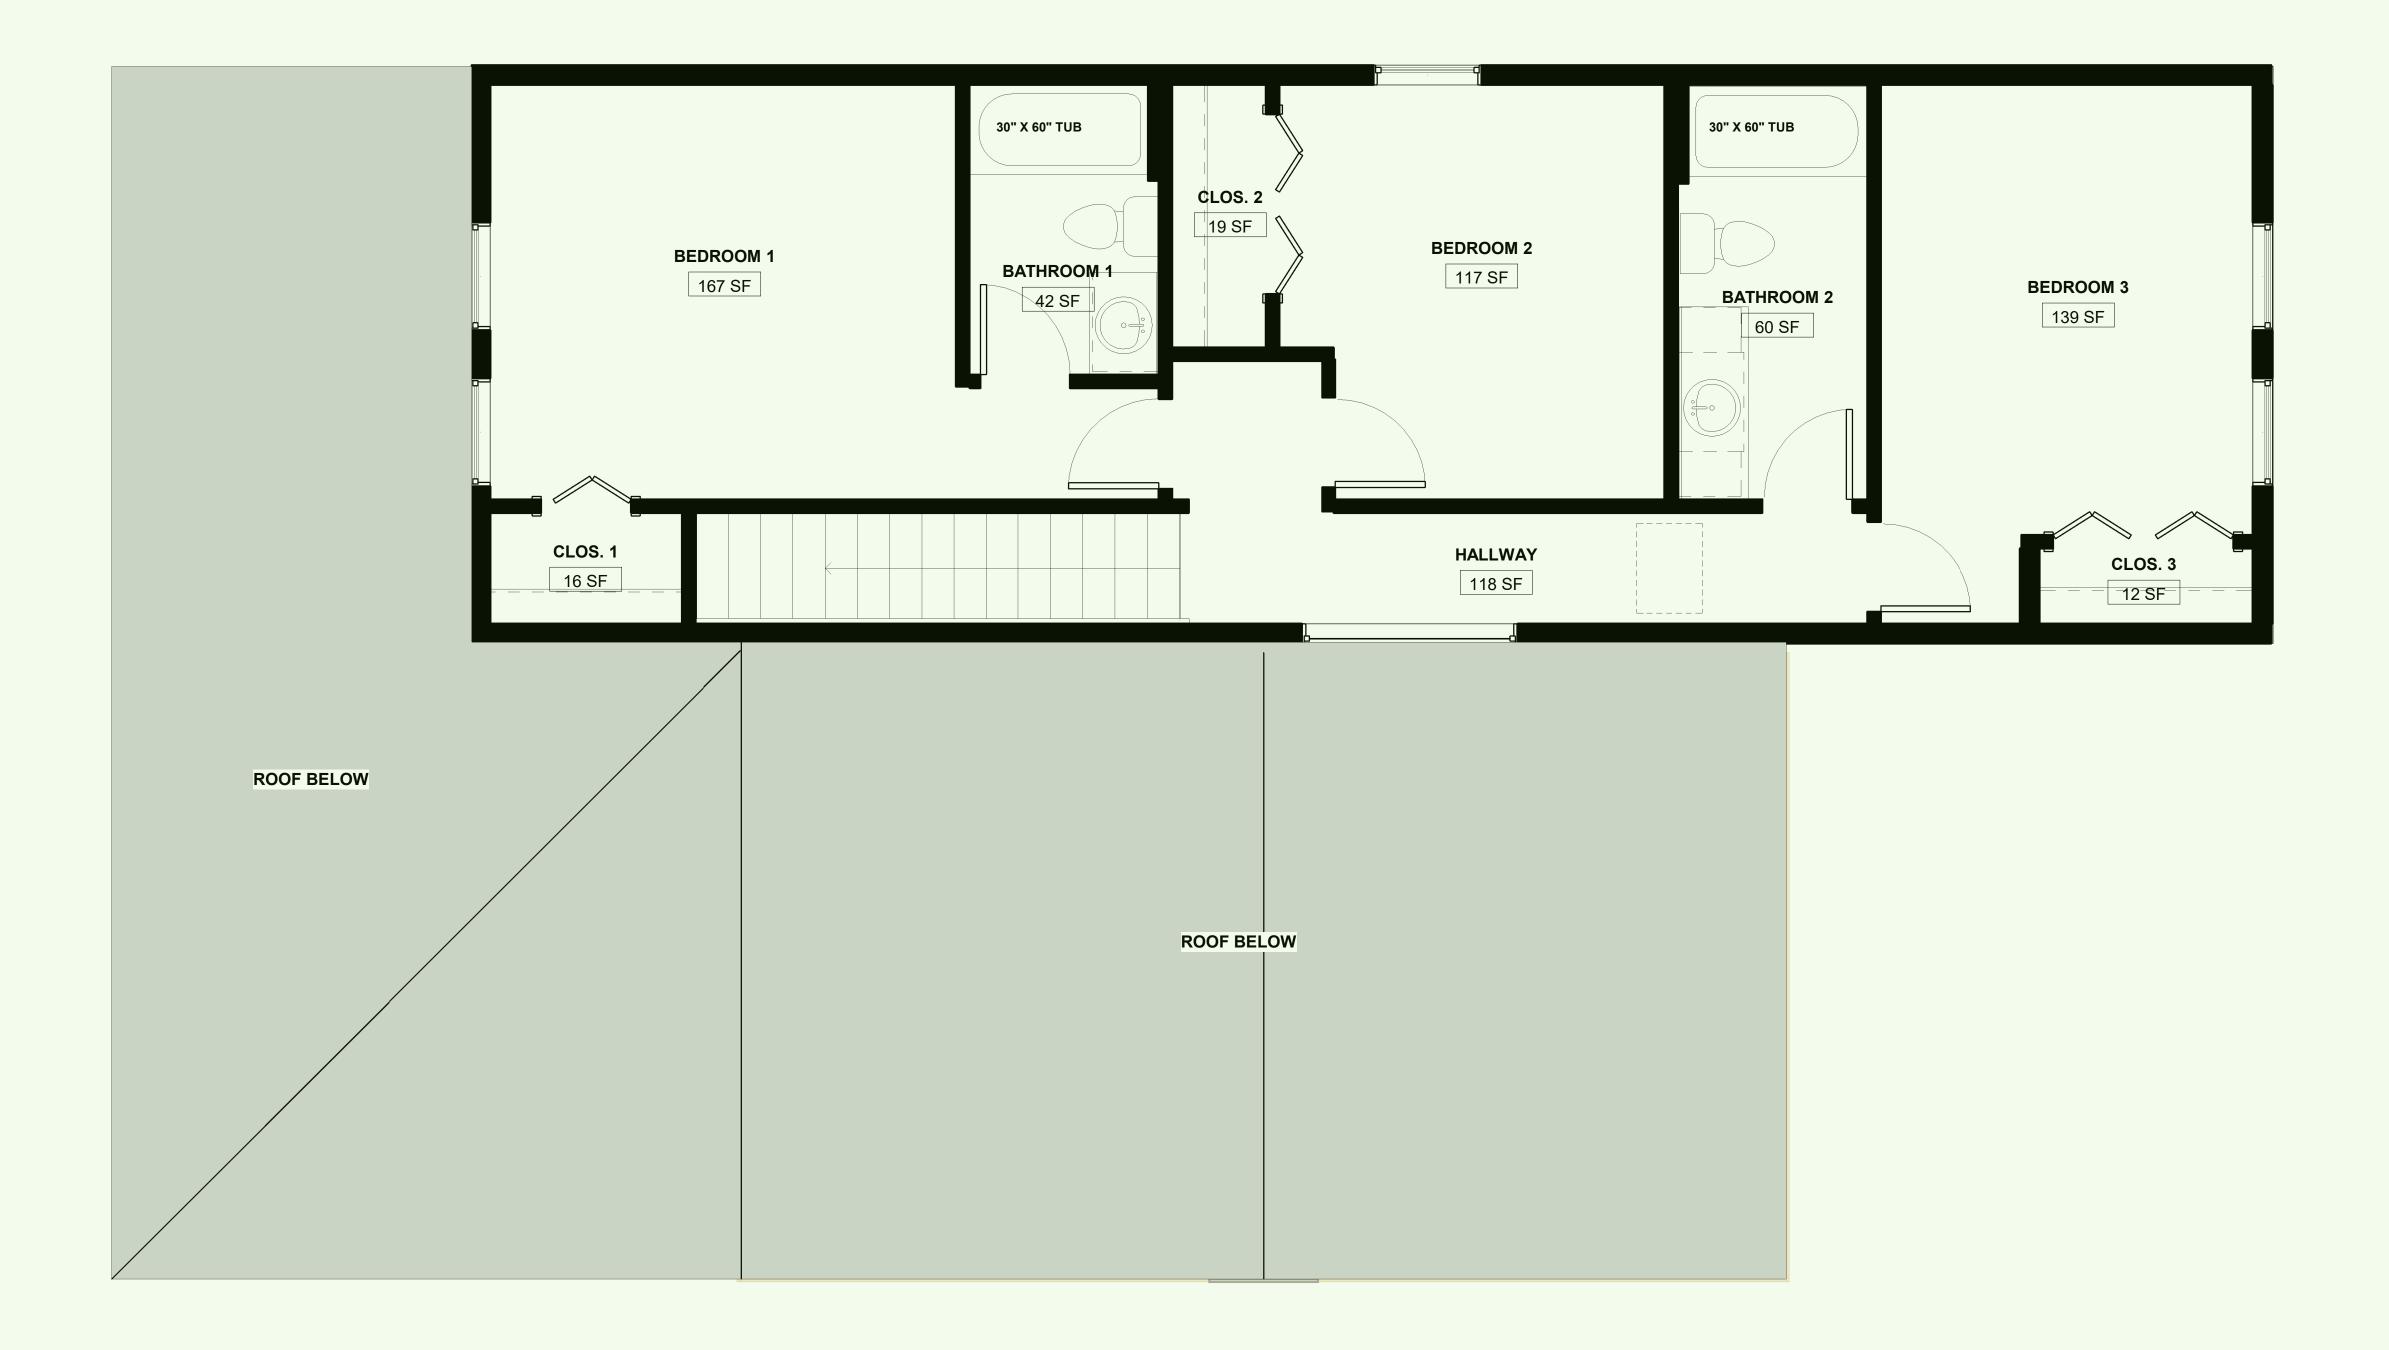

Torreys w/ Garage Model Standalone 3 Bedroom 2.5 Bath, 1600 sq. ft. w/ Attached Garage Lots 19 & 20

### 1st Floor

Torreys w/ Garage Model Standalone 3 Bedroom 2.5 Bath, 1600 sq. ft. w/ Attached Garage Lots 19 & 20