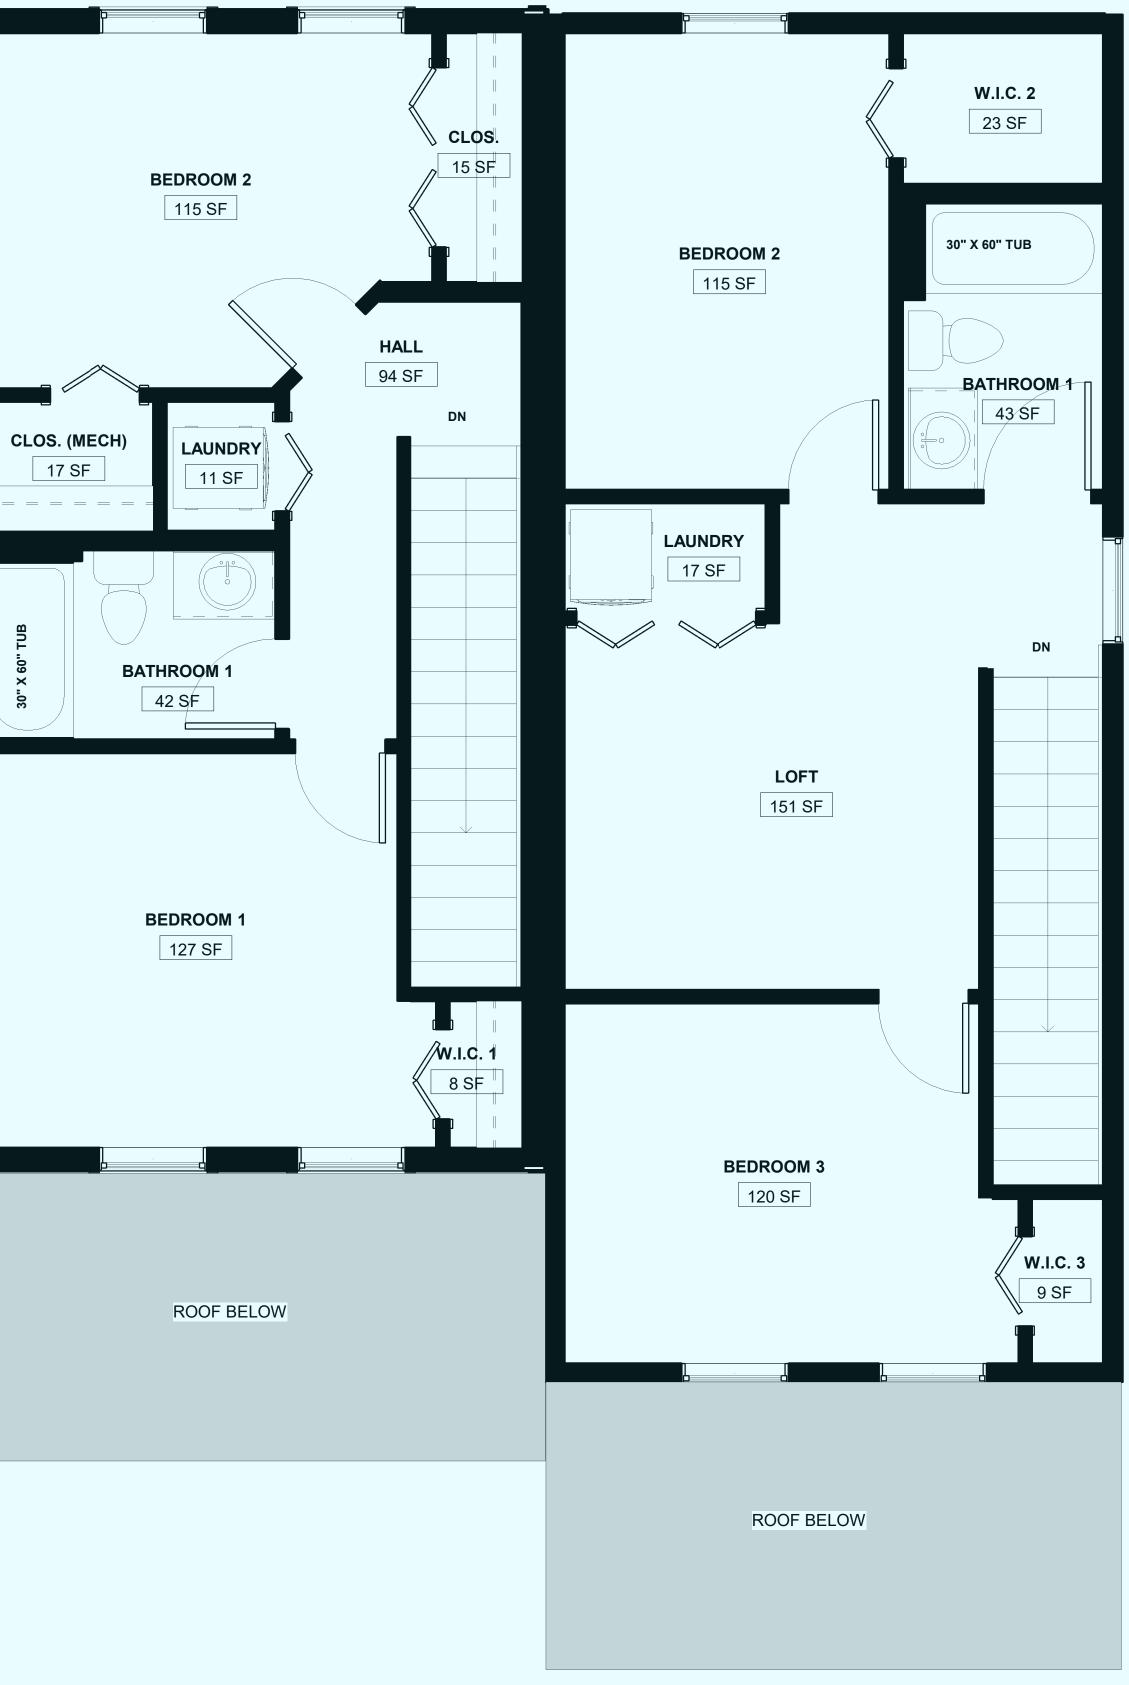

# 2nd Floor (roof above garage not shown, but will be single gable shingle roof)

Shavano Models Attached Shared Wall 2 Bedroom, 1 flexroom, 2 Bath 1216 sq ft. Lots 7 & 8, 12 & 13

Shavano Models Attached Shared Wall 2 Bedroom, 1 Flexroom, 2 Bath 1216 sq ft. Lots 7 & 8, 12 & 13