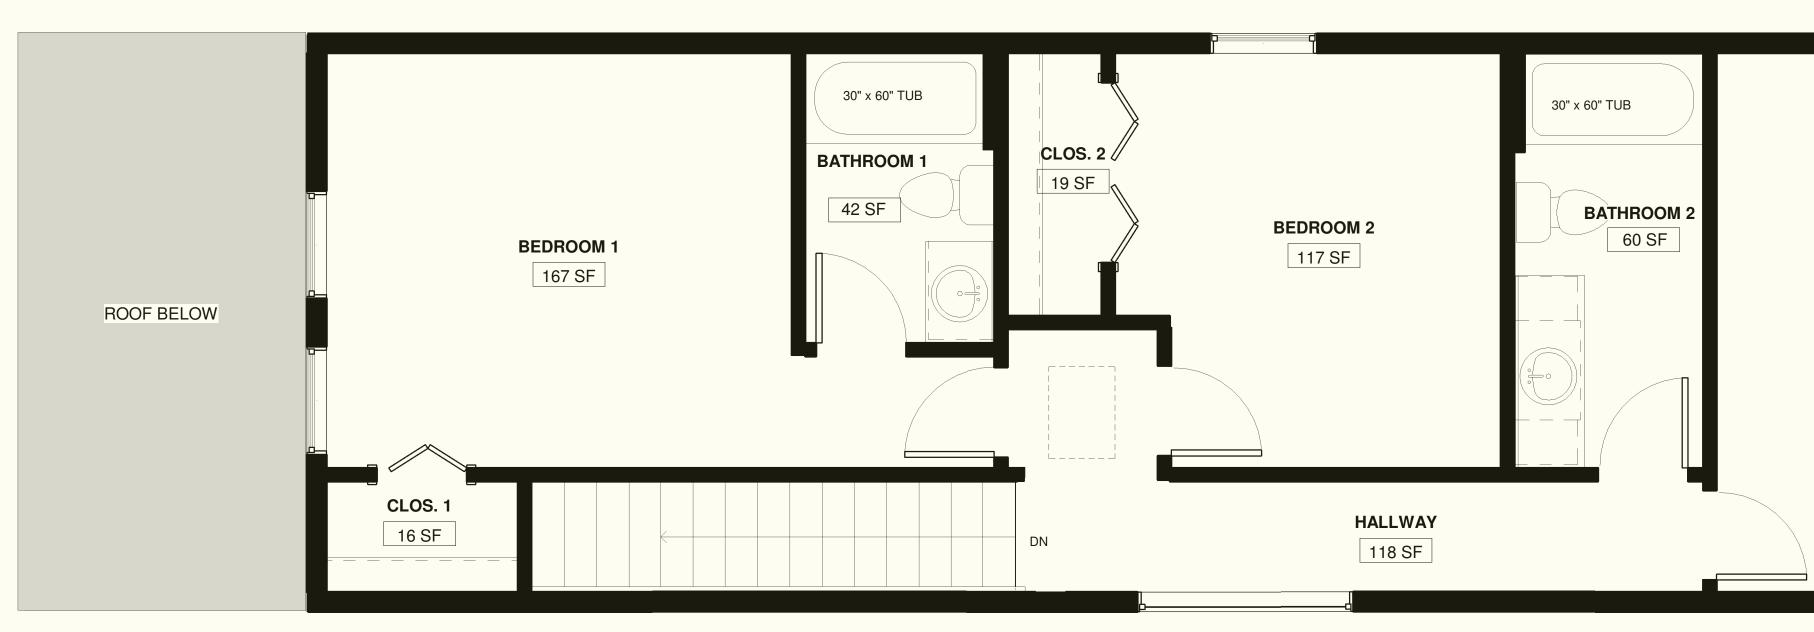

Torreys w/ Garage Model Standalone 3 Bedroom 2.5 Bath, 1600 sq. ft. w/ Attached Garage Lots 19 & 20

### 1st Floor

Torreys w/ Garage Model Standalone 3 Bedroom 2.5 Bath, 1600 sq. ft. w/ Attached Garage Lots 19 & 20