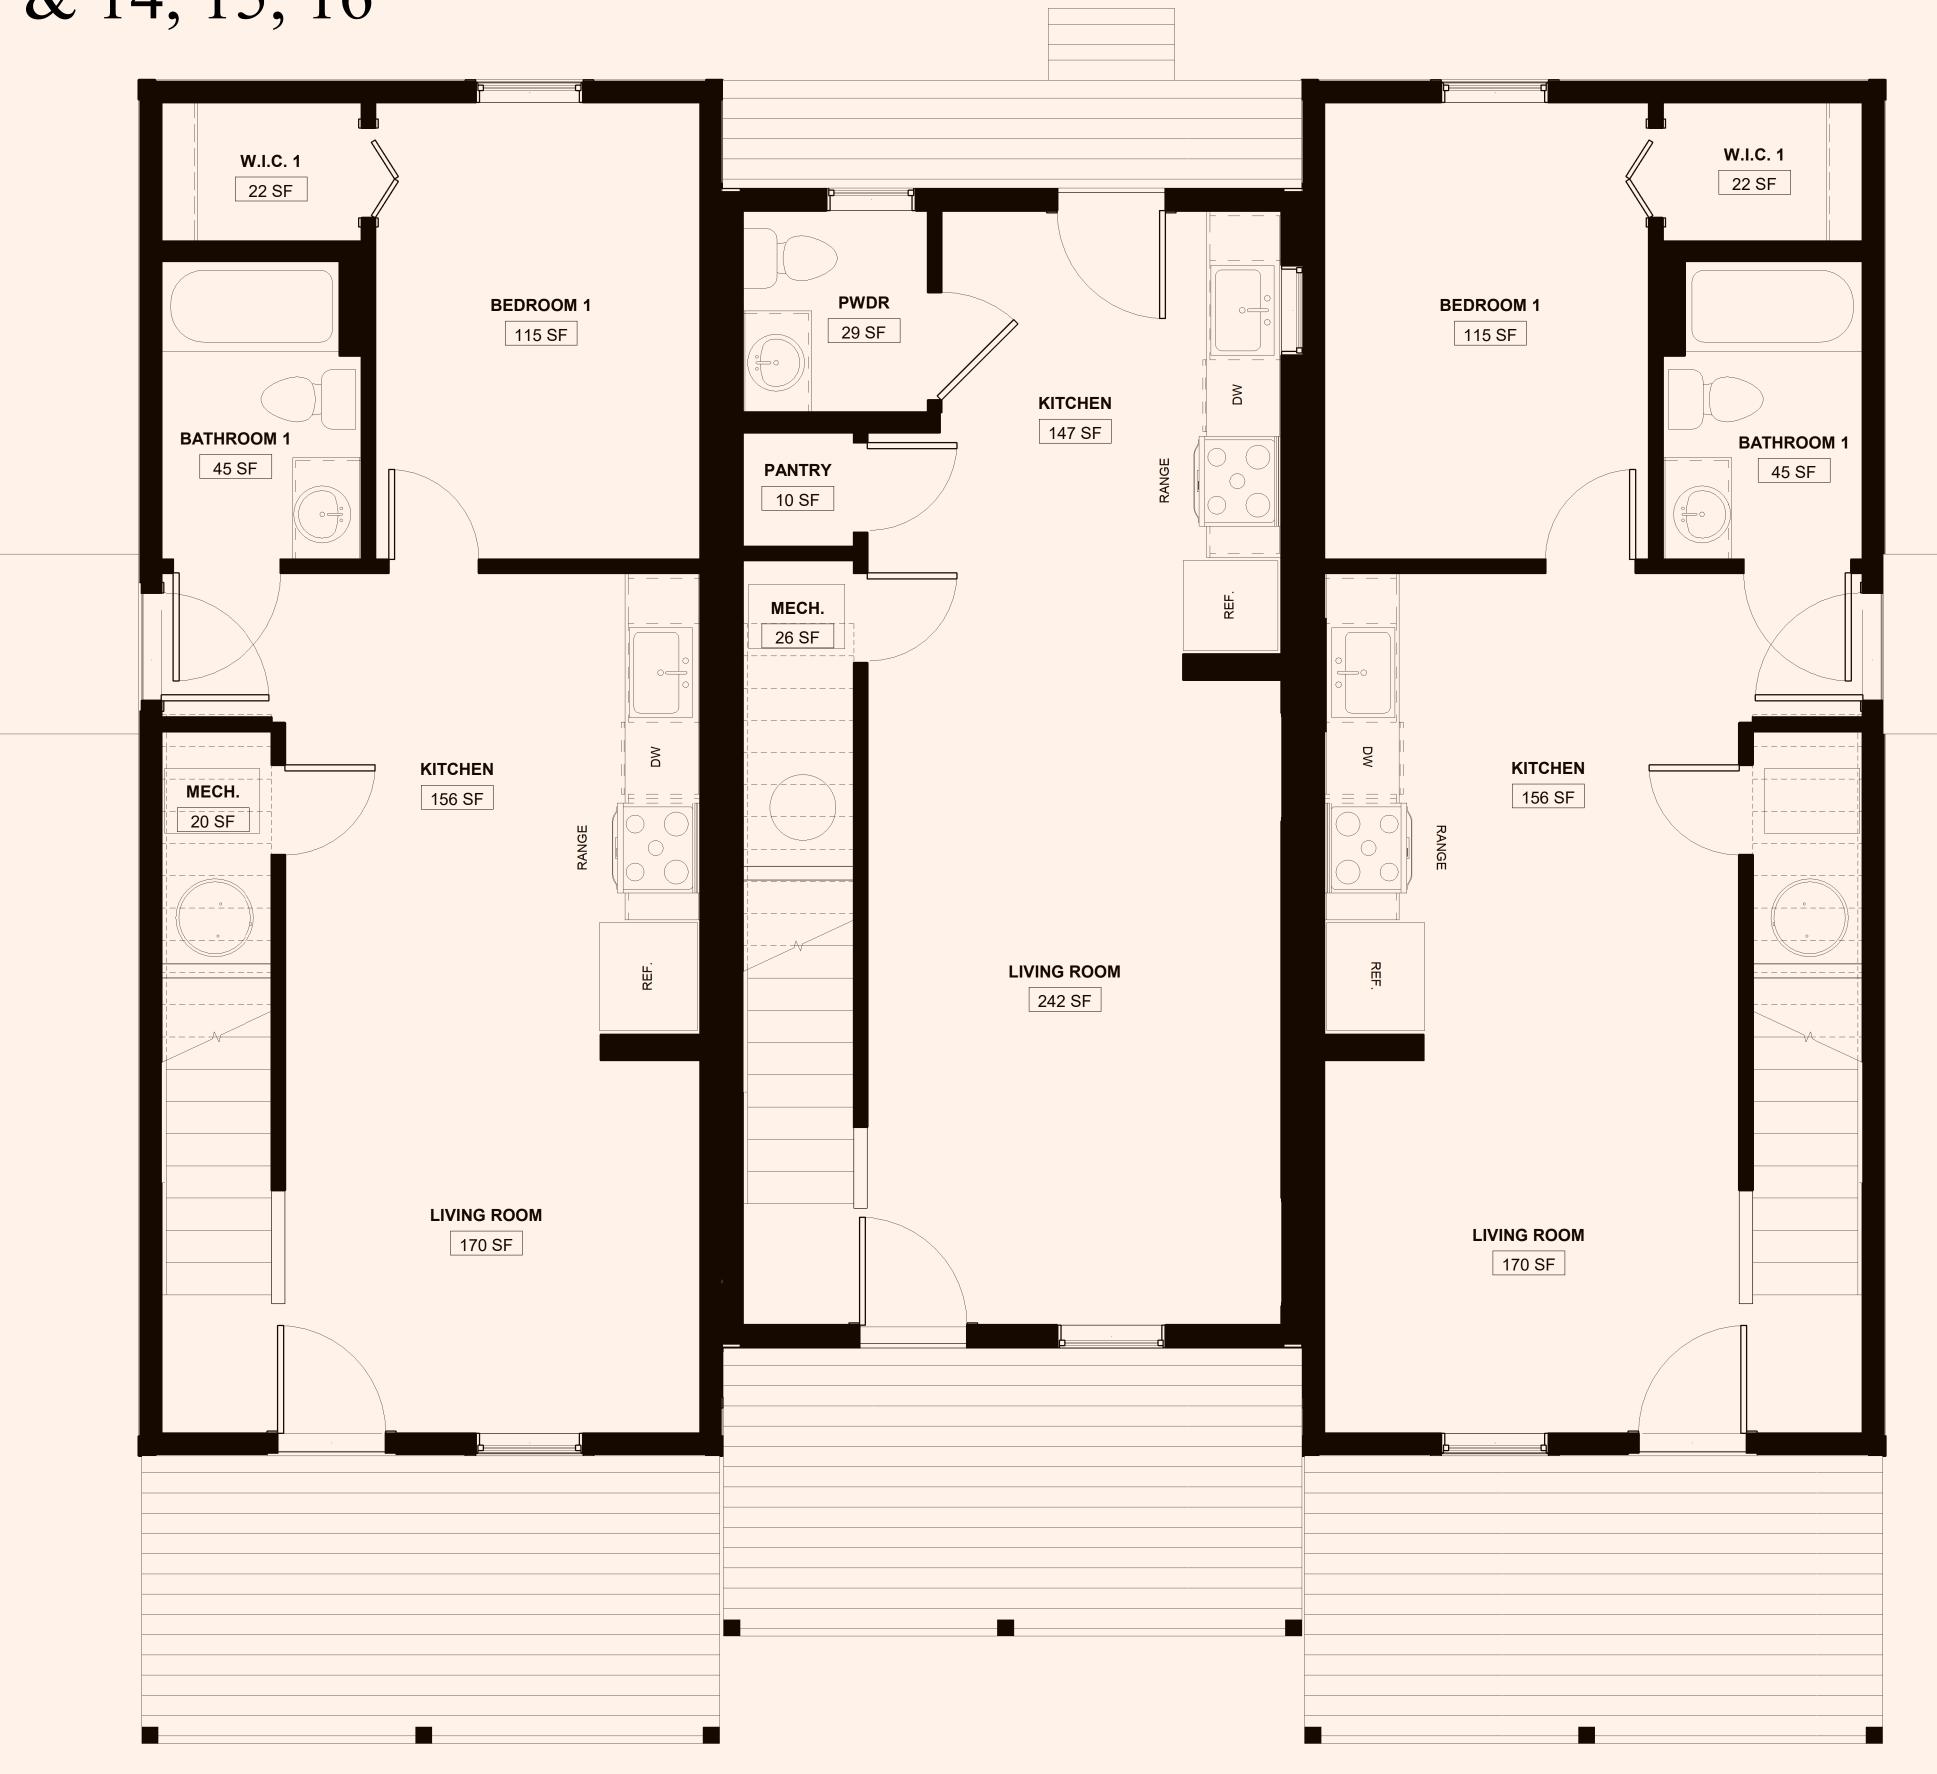

# Shavano/Antero/Shavano Model Attached Shared Wall 2 Bed 2 Bath 1024 sq. ft. with a 2 Bed/1 Flexroom, 2 Bath 1216 Sq Ft.on either side-Lots 4, 5, 6 & 9, 10, 11 & 14, 15, 16

Disclaimer: Artist renderings may not be to scale, and homes may not be built as shown. Ouray Homes, LLC reserves the right to change plans, elevations, specifications, materials, and pricing without prior notice. Dimensions and other measurements including square footage may vary as depicted. Your individual contract supersedes all features listed here and may differ in final details, specifications and finishes.