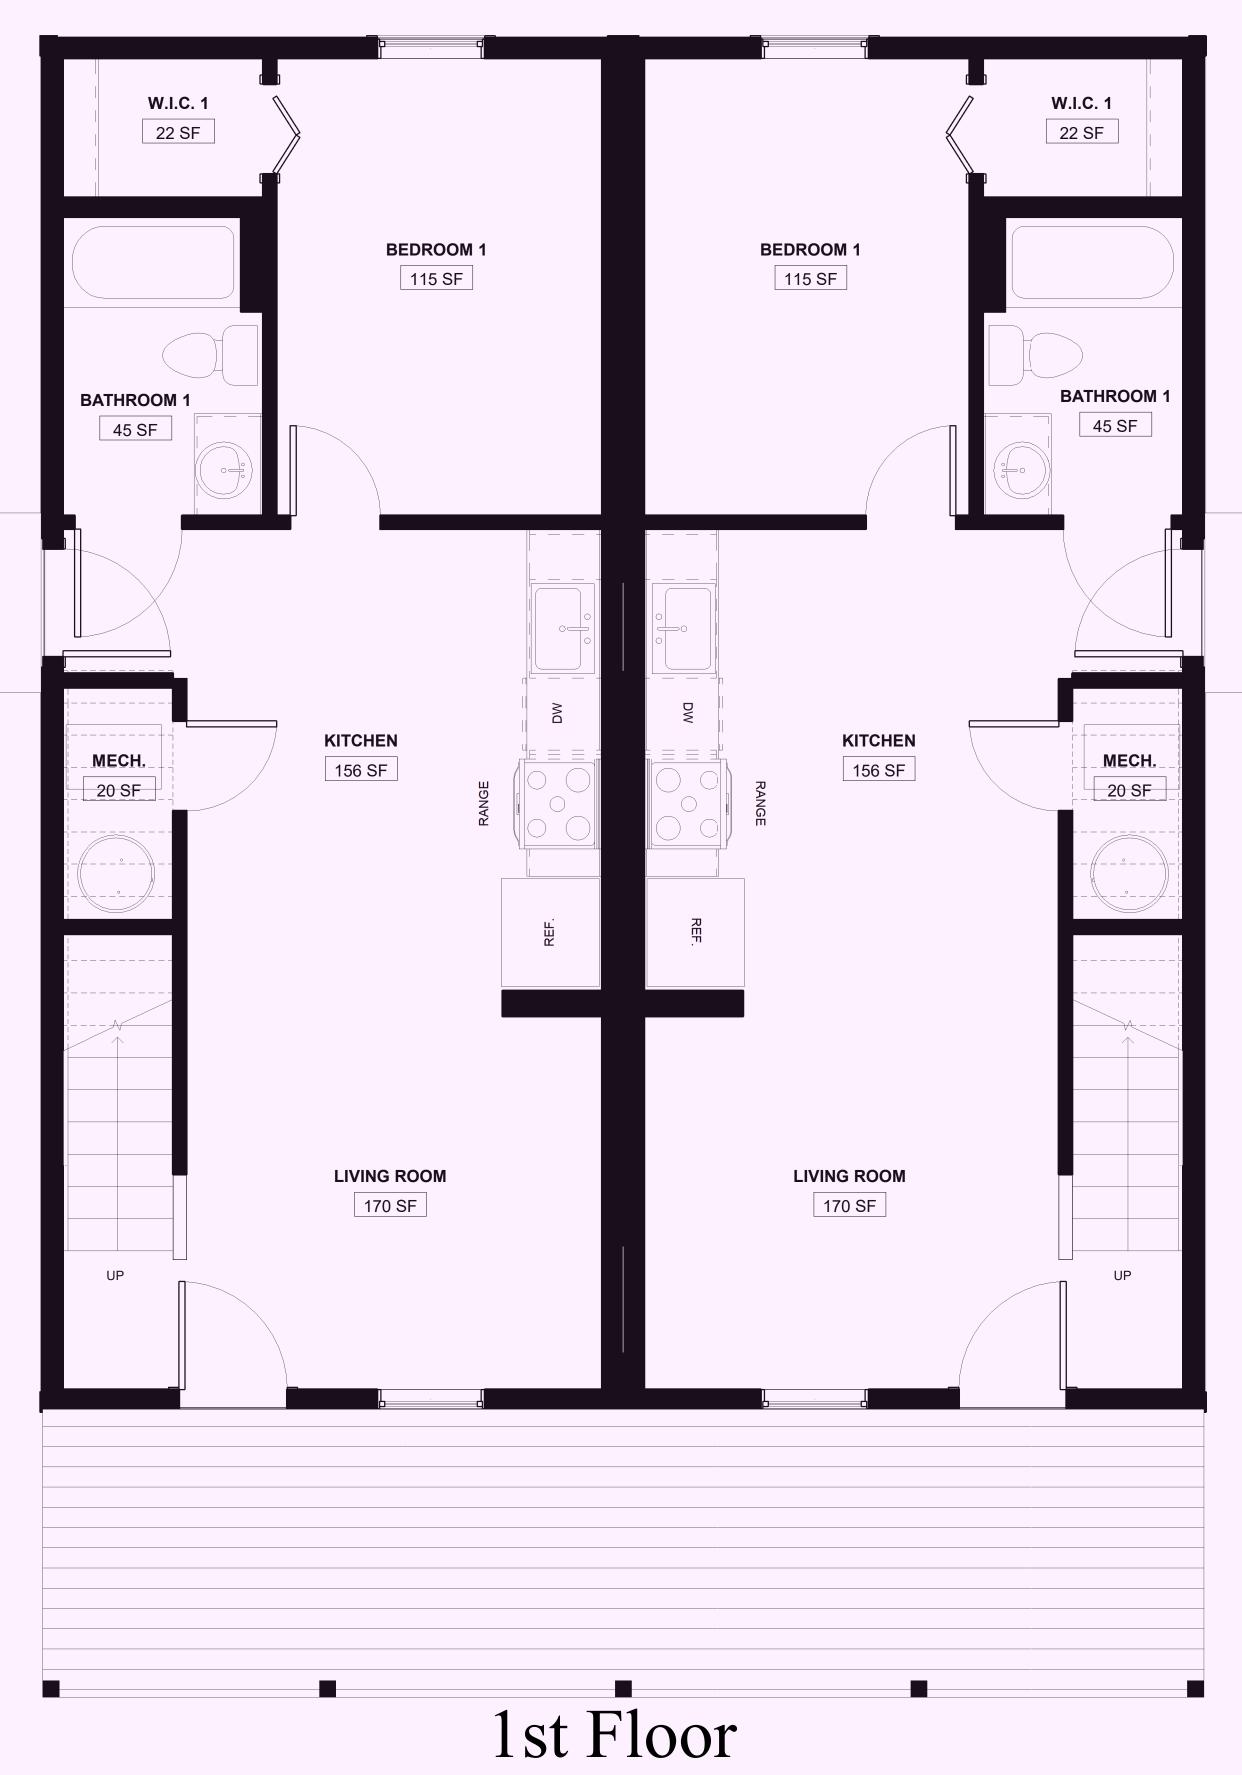

# 2nd Floor (roof above garage not shown, but will be single gable shingle roof)

Shavano Models Attached Shared Wall 2 Bedroom, 1 flexroom, 2 Bath 1216 sq ft. Lots 7 & 8, 12 & 13

Shavano Models Attached Shared Wall 2 Bedroom, 1 Flexroom, 2 Bath 1216 sq ft. Lots 7 & 8, 12 & 13