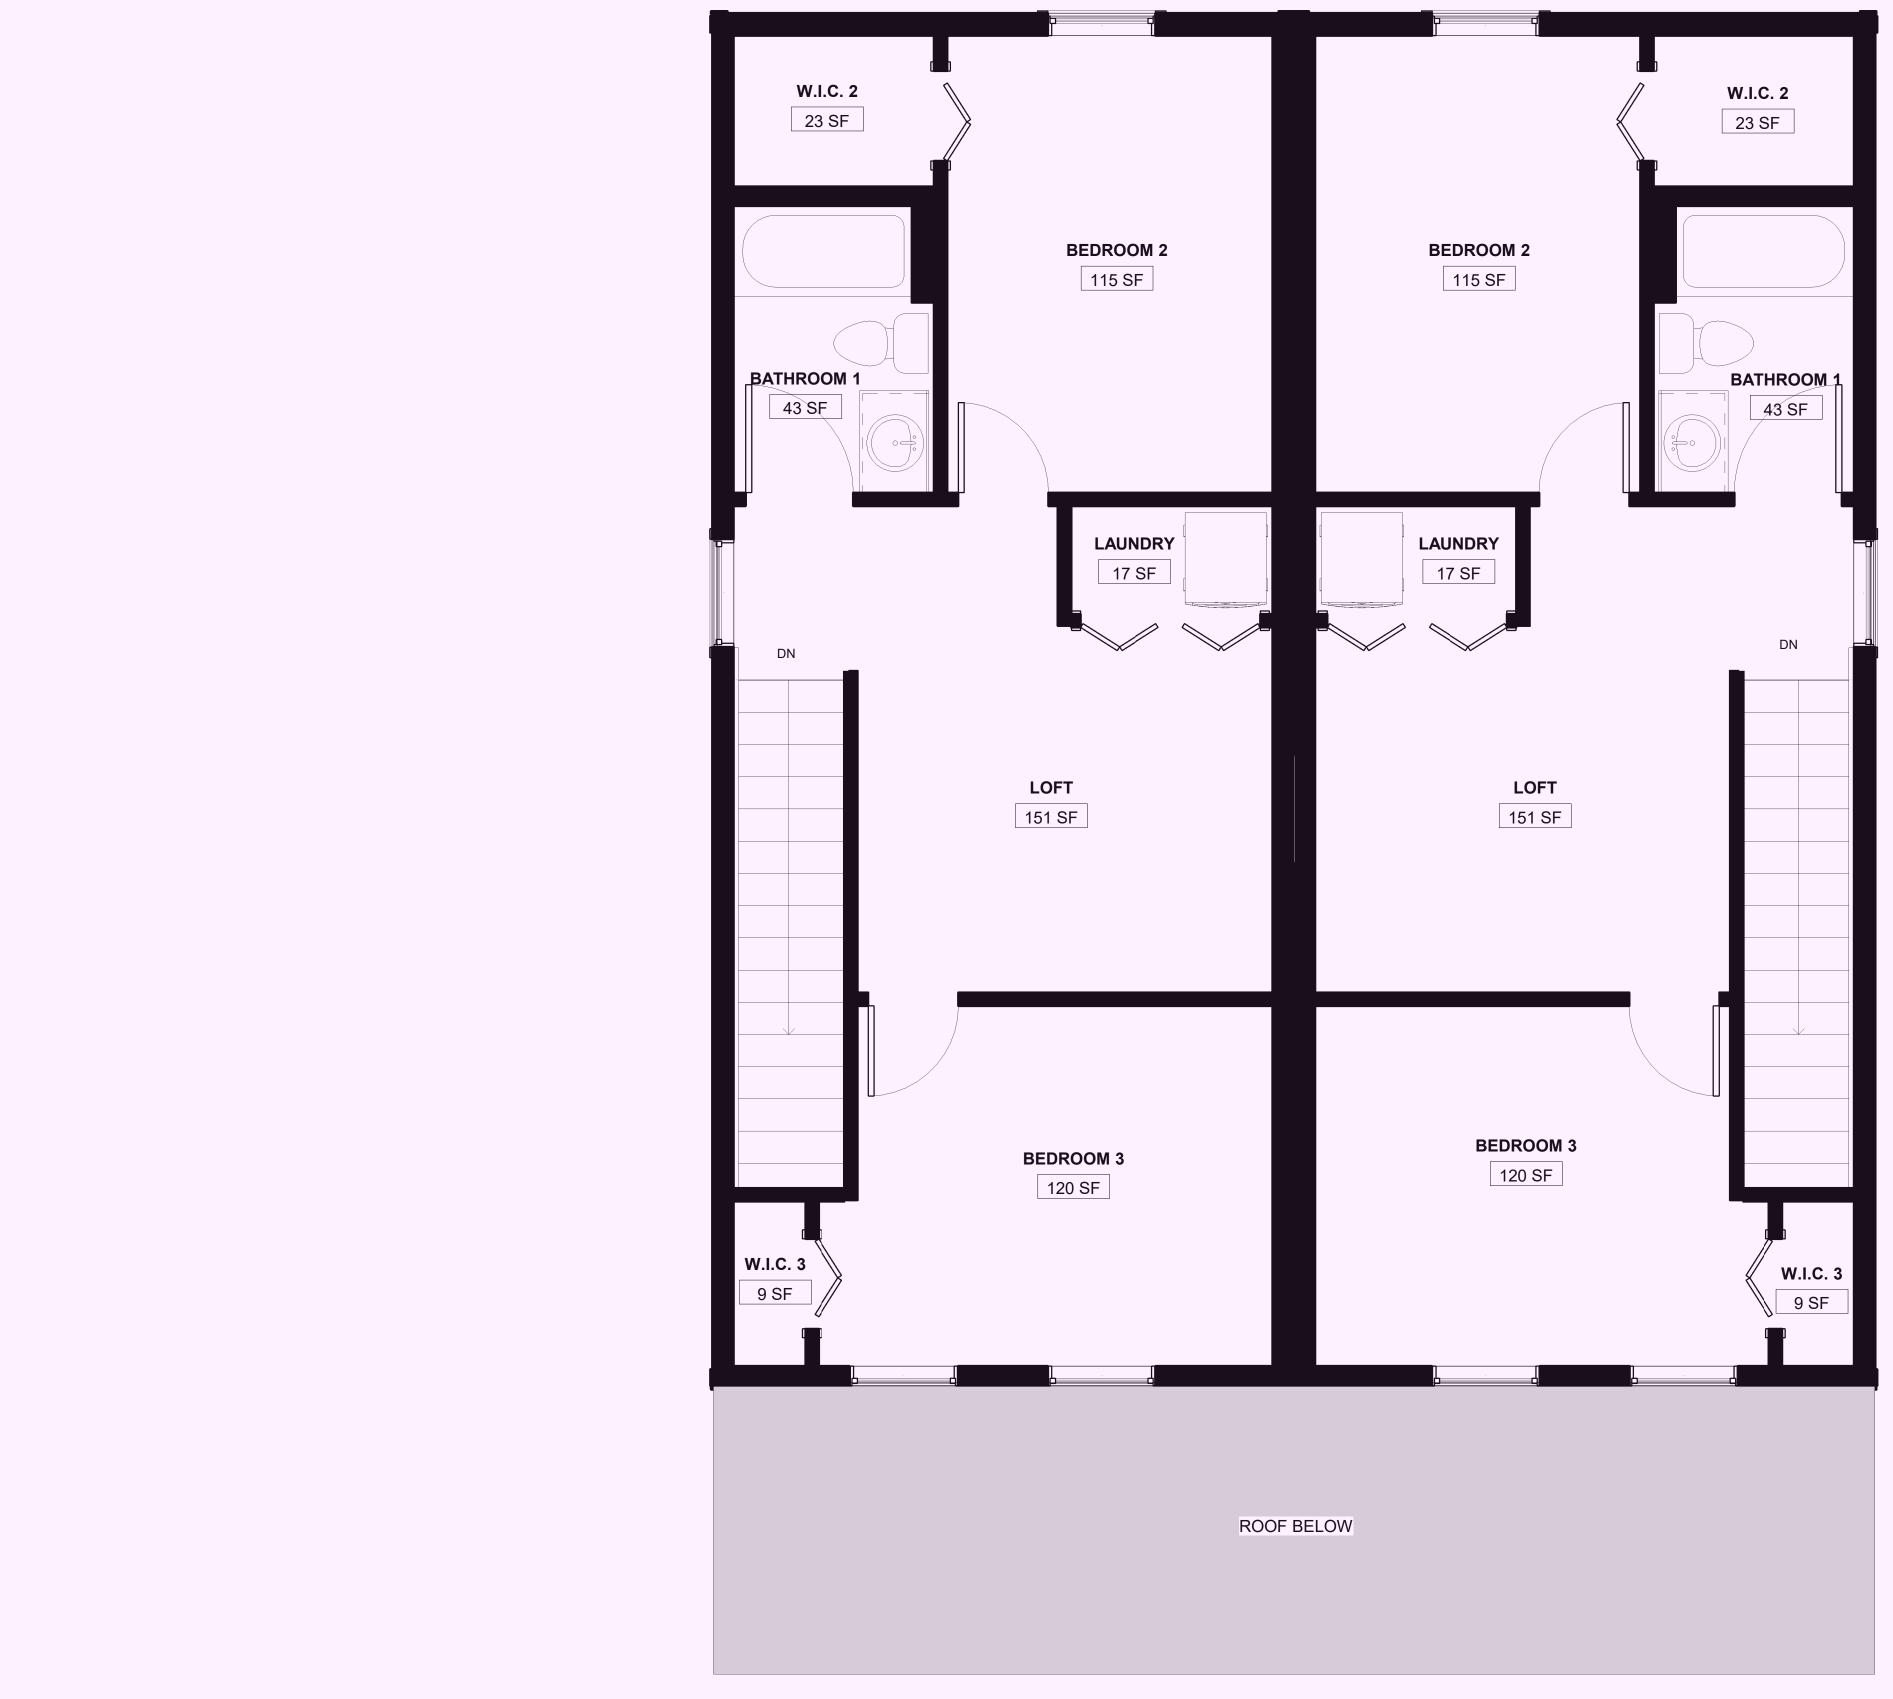

# 2nd Floor (roof above garage not shown, but will be single gable shingle roof)

Shavano Models Attached Shared Wall 2 Bedroom, 1 flexroom, 2 Bath 1216 sq ft. Lots 7 & 8, 12 & 13

Shavano Models Attached Shared Wall 2 Bedroom, 1 Flexroom, 2 Bath 1216 sq ft. Lots 7 & 8, 12 & 13