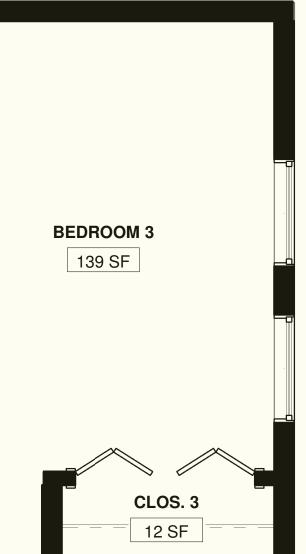

Torreys w/ Garage Model Standalone 3 Bedroom 2.5 Bath, 1600 sq. ft. w/ Attached Garage Lots 19 & 20

### 1st Floor

Torreys w/ Garage Model Standalone 3 Bedroom 2.5 Bath, 1600 sq. ft. w/ Attached Garage Lots 19 & 20